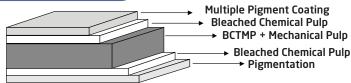

### **BOARD PROFILE**

#### **PRODUCT INFORMATION**

Accurate Freeze Grease III is a fully coated hard sized cream back folding box board with a fluorine-free barrier treatment; offering protection against moisture and annoying grease spots.